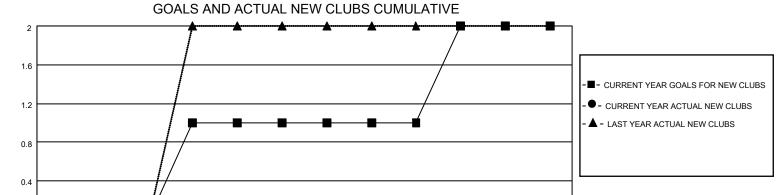

## MONTHLY MEMBERSHIP PROGRESS REPORT

LOCATION NEWFOUNDLAND-LABRADOR

District N 3

Results as of: 9/30/2022

| Clubs                 |               |           |               | Members               |                        |                         |                                                    |
|-----------------------|---------------|-----------|---------------|-----------------------|------------------------|-------------------------|----------------------------------------------------|
| RESULTS FOR 2022-2023 |               |           |               | RESULTS FOR 2022-2023 |                        |                         |                                                    |
| QUARTER               | NEW CLUB GOAL | NEW CLUBS | DROPPED CLUBS | QUARTER MEM           | BER GROWTH NET<br>GOAL | MEMBER GROWTH<br>ACTUAL | DROPPED<br>MEMBERS ACTUAL<br>(including transfers) |
| JULY/AUG/SEPT         | 0             | 0         | 1             | JULY/AUG/SEPT         | 0                      | 14                      | 15                                                 |
| OCT/NOV/DEC           | 1             | 0         | 0             | OCT/NOV/DEC           | 5                      | 0                       | 0                                                  |
| JAN/FEB/MAR           | 0             | 0         | 0             | JAN/FEB/MAR           | 0                      | 0                       | 0                                                  |
| APR/MAY/JUNE          | 1             | 0         | 0             | APR/MAY/JUNE          | 5                      | 0                       | 0                                                  |